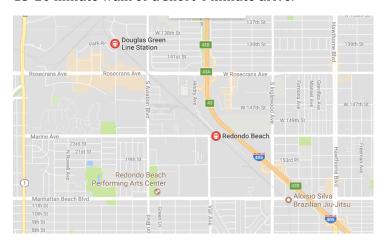

❖ SJJIF Headquarters - Bus Line 2 – Runs on Western Avenue. Bus stop is in front of the offices.

SJJIF Lab Location - The nearest train station near the academy is the Redodno Beach Stop. It is a 15-20 minute walk or a short 4 minute drive.