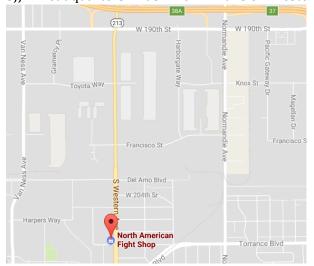

❖ SJJIF Headquarters - Bus Line 2 – Runs on Western Avenue. Bus stop is in front of the offices.

SJJIF Lab Location - The nearest train station near the academy is the Redodno Beach Stop. It is a 15-20 minute walk or a short 4 minute drive.