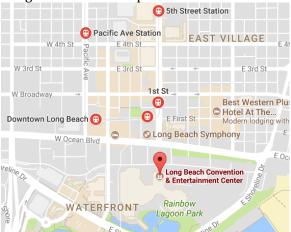

#### **TRANSPORT**

For main transportation, we suggest <u>Transportation Network Companies (e.g. Lyft, Uber)</u>
Long Beach Arena Map – Train stations are walking distance to and from the Long Beach Arena.